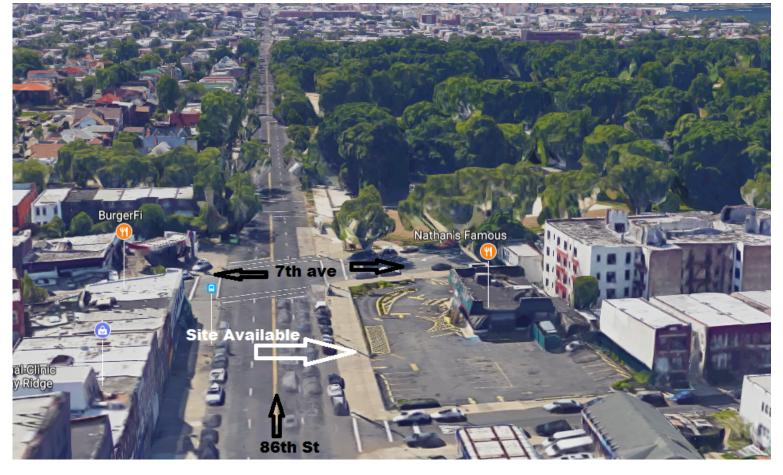

City RE is proud to announce the Exclusive Lease Listing of 650 86th Street Brooklyn, NY 11228. **UP TO 88,000SF AVAILABLE FOR LEASE** 

In the heart of Bay Ridge and Dyker Heights, Brooklyn.

This location has been desired by many retailers and commercial users for many years and has finally become available.

# SITE AVAILABLE FOR LEASE BUILD TO SUIT

# JOIN THE 86TH STREET RETAILERS