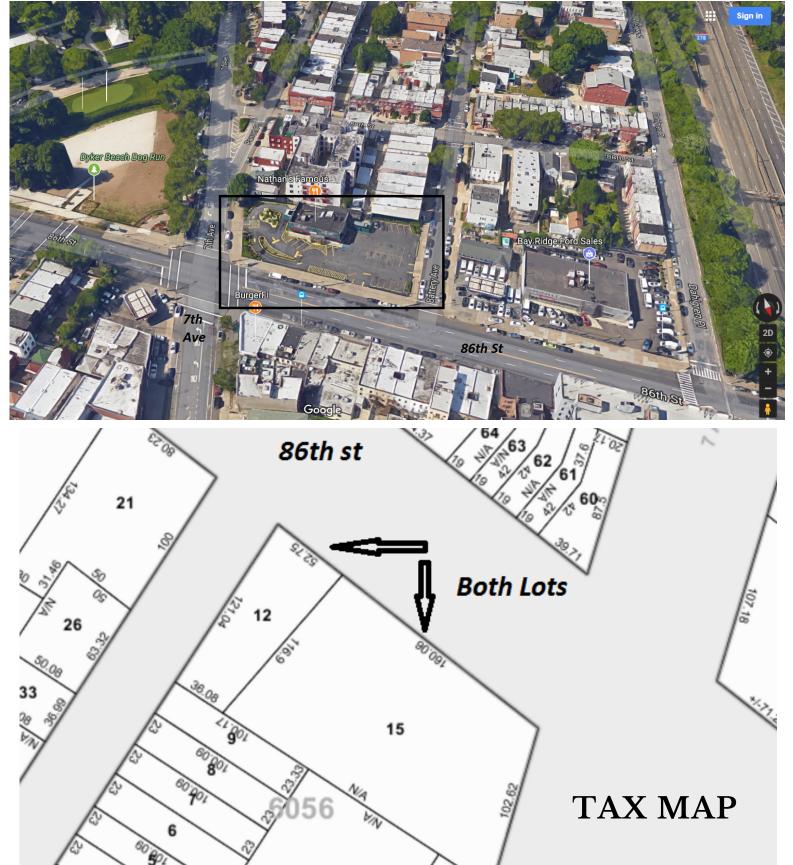

CALL or EMAIL FOR MORE INFO

212 372-7772 \*\* JS@CITYRE.US

- Location
- Parking
- Lot Dimensions
- Lot Size

Dyker Heights/Bay Ridge • Site

Up to 3 lower levels

212 x 103

- 22,000sf approx
- Zoning
- Commercial FAR
- **Current RE Taxes**

Entire block through C4-2A, R5B 3 \$97,664