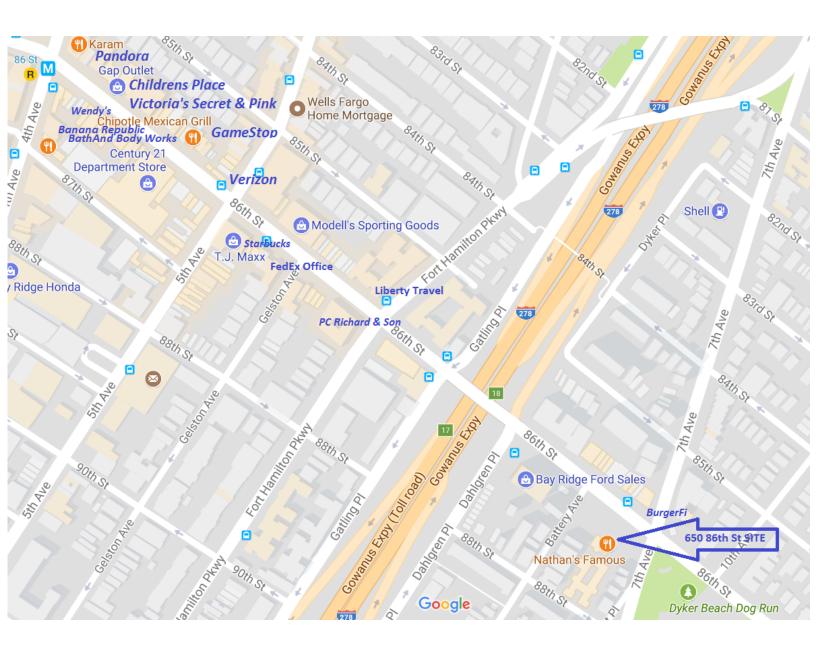

City RE is proud to announce the Exclusive Lease Listing of 650 86th Street Brooklyn, NY 11228. **UP TO 88,000SF AVAILABLE FOR LEASE** 

In the heart of Bay Ridge and Dyker Heights, Brooklyn.

This location has been desired by many retailers and commercial users for many years and has finally become available.

# JOIN THE 86TH STREET RETAILERS