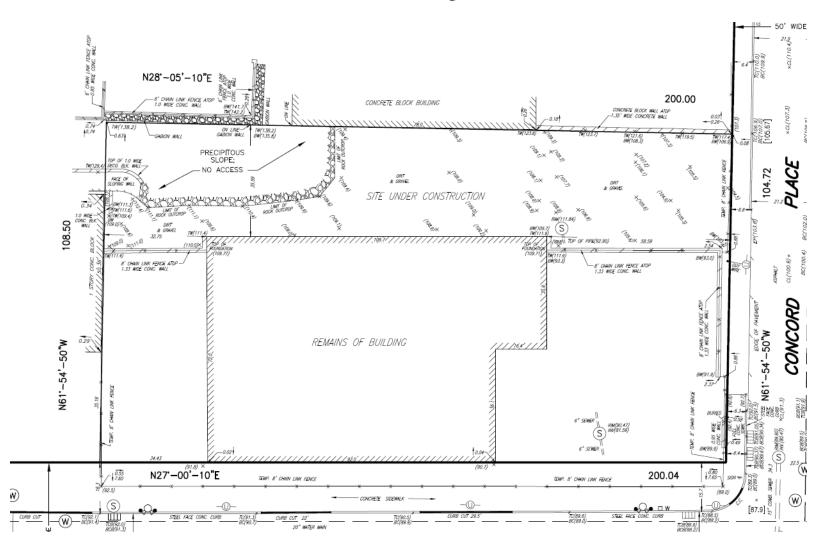

## SITE AVAILABLE C8-1 RETAIL-STORAGE **MEDICAL-SCHOOL**

659 Richmond Rd GREAT Development site in the Heart of Staten Island. On Richmond Rd one of the most • active roads connecting the North Shore and the South. Just off the service rd of the Staten. Island Expressway.

> For more Info 212 372-7772 JS@CityRE.us

- Development site available
- Approved Plans 14k Sq Building
- 21,200 Sq Ft Lot
- On site parking
- Great visibility from SI expressway
- Zoning: C8-1 / FAR 1
- Facility FAR 2.4 (50k sf)
- RETAIL\*STORAGE\*MEDICAL\*SCHOOL





## 659 Richmond Rd Staten Island NY

## Survey



## For more info email JS@CityRE.us