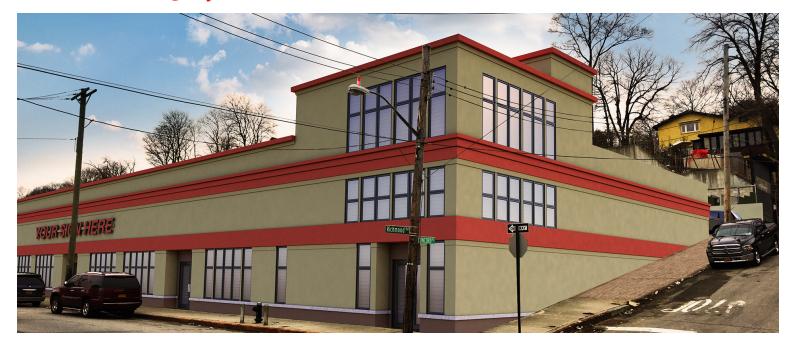

## SITE AVAILABLE C8-1 RETAIL-STORAGE **MEDICAL-SCHOOL**

659 Richmond Rd GREAT Development site in the Heart of Staten Island. On Richmond Rd one of the most • active roads connecting the North Shore and the South. Just off the service rd of the Staten. Island Expressway.

> For more Info 212 372-7772 JS@CityRE.us

- Development site available
- Approved Plans 14k Sq Building
- 21,200 Sq Ft Lot
- On site parking
- Great visibility from SI expressway
- Zoning: C8-1 / FAR 1
- Facility FAR 2.4 (50k sf)
- RETAIL\*STORAGE\*MEDICAL\*SCHOOL