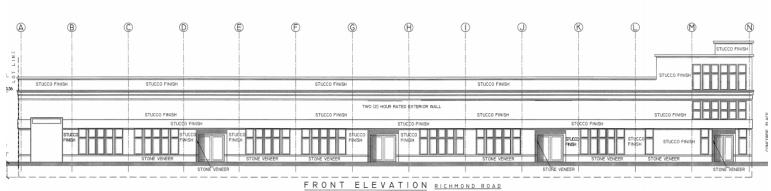

> For more Info 212 372-7772 JS@CityRE.us

- Development site available
- Approved Plans 14k Sq Building
- 21,200 Sq Ft Lot
- On site parking
- Great visibility from SI expressway
- Zoning: C8-1 / FAR 1
- Facility FAR 2.4 (50k sf)
- RETAIL\*STORAGE\*MEDICAL\*SCHOOL