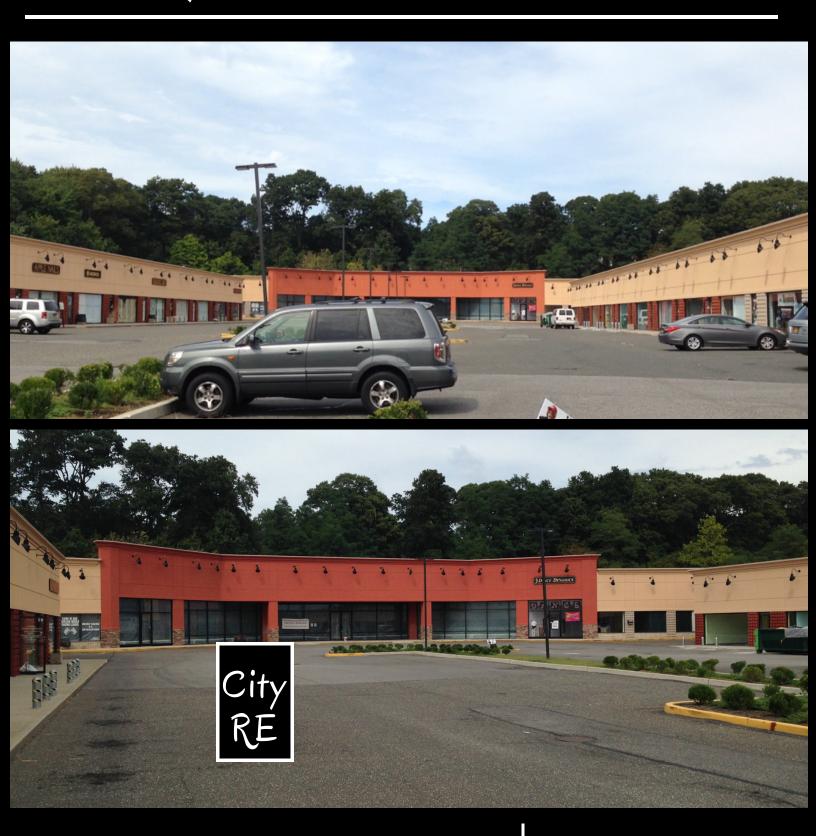

#### 1075 Portion Rd Farmingville 11738

Renovated Strip Mall surrounded by well known tenants with easy access and plentiful parking.

- Busy Neighborhood
- Great Traffic
- New and Plentiful Parking Lot
- New Signage
- New Lighting
- Strong tenant mix