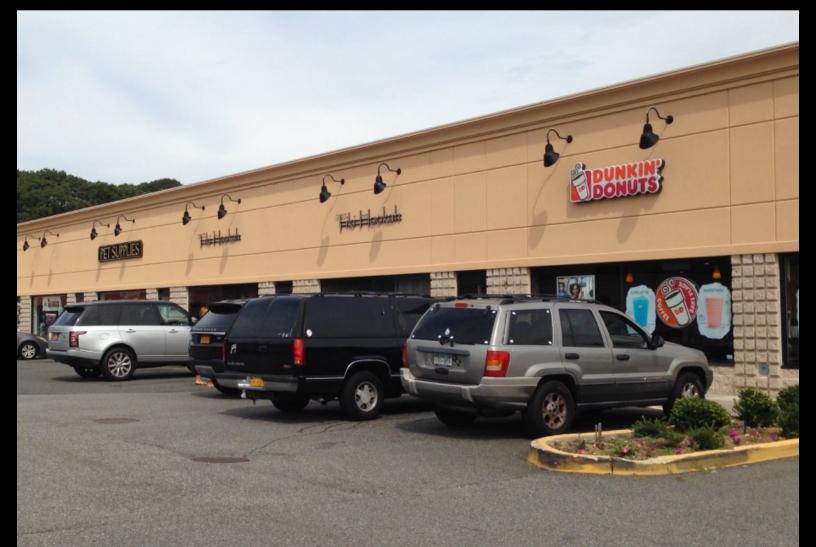

#### 1075 Portion Rd Farmingville 11738

Renovated Strip Mall surrounded by well known tenants with easy access and plentiful parking.

- Busy Neighborhood
- Great Traffic
- New and Plentiful Parking Lot
- New Signage
- New Lighting
- Strong tenant mix