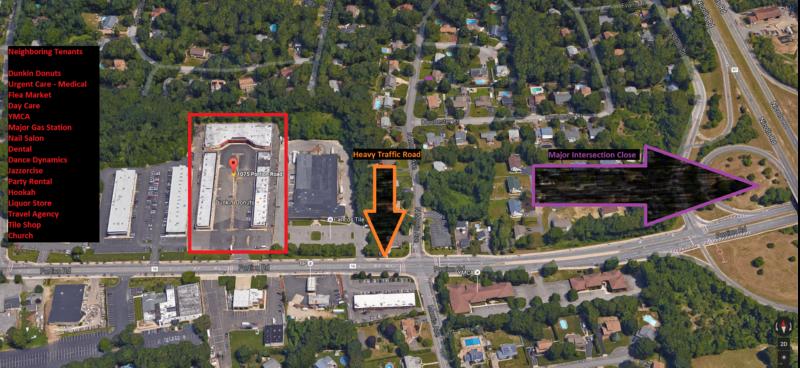

#### 1075 Portion Rd Farmingville 11738

Renovated Strip Mall surrounded by well known tenants with easy access and plentiful parking.

- Busy Neighborhood
- Great Traffic
- New and Plentiful Parking Lot
- New Signage
- New Lighting
- Strong tenant mix