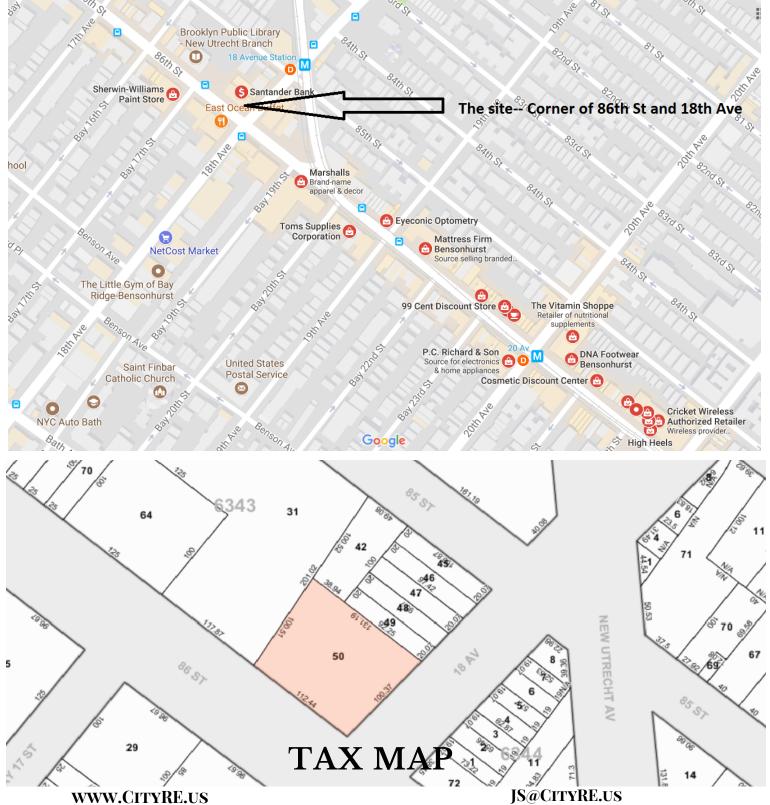

#### 1769 86th Street Brooklyn, NY 11214 Up to 33,000+ sf available 3 LEVELS OF RETAIL SPACE AVAILABLE FOR LEASE

The most iconic cross street in the area, 86th and 18th ave. The property is adjacent to the **Municipal parking lot** and is half a block from the subway.

# **PROPERTY DETAILS**

- Site Location
  Corner 86th and 18th Ave
- **Zoning** R6, C1-2
- Current RE Taxes \$172,812
- Location
  Bensonhurst
- Parking Adjacent municipal lot
- Lot Dimensions
- Lot Size
- 212 x 103
- 22,000sf approx

# JOIN THE 86TH STREET RETAILERS