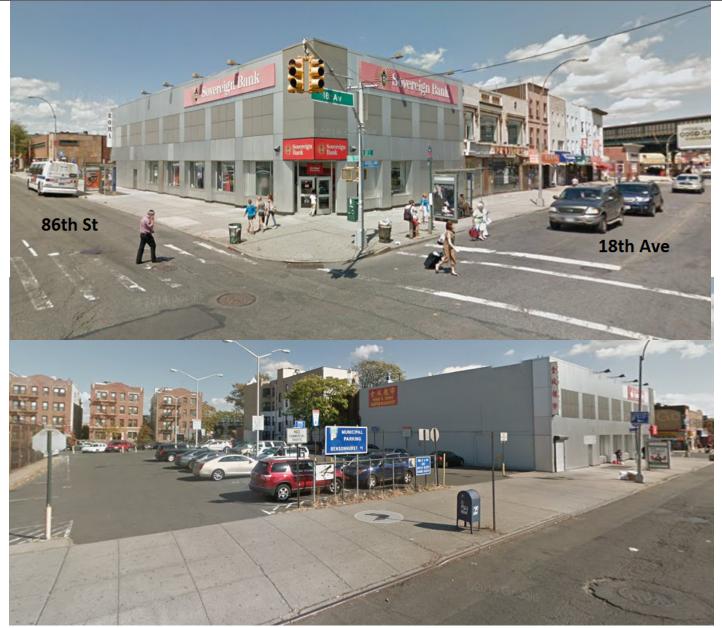

#### 1769 86th Street Brooklyn, NY 11214 Up to 33,000+ sf available 3 LEVELS OF RETAIL SPACE AVAILABLE FOR LEASE

The most iconic cross street in the area, 86th and 18th ave. The property is adjacent to the **Municipal parking lot** and is half a block from the subway.

# **PROPERTY DETAILS**

- Site Location
  Corner 86th and 18th Ave
- **Zoning** R6, C1-2
- Current RE Taxes \$172,812
- Location
  Bensonhurst
- Parking Adjacent municipal lot
- Lot Dimensions
- Lot Size
- 212 x 103
- 22,000sf approx