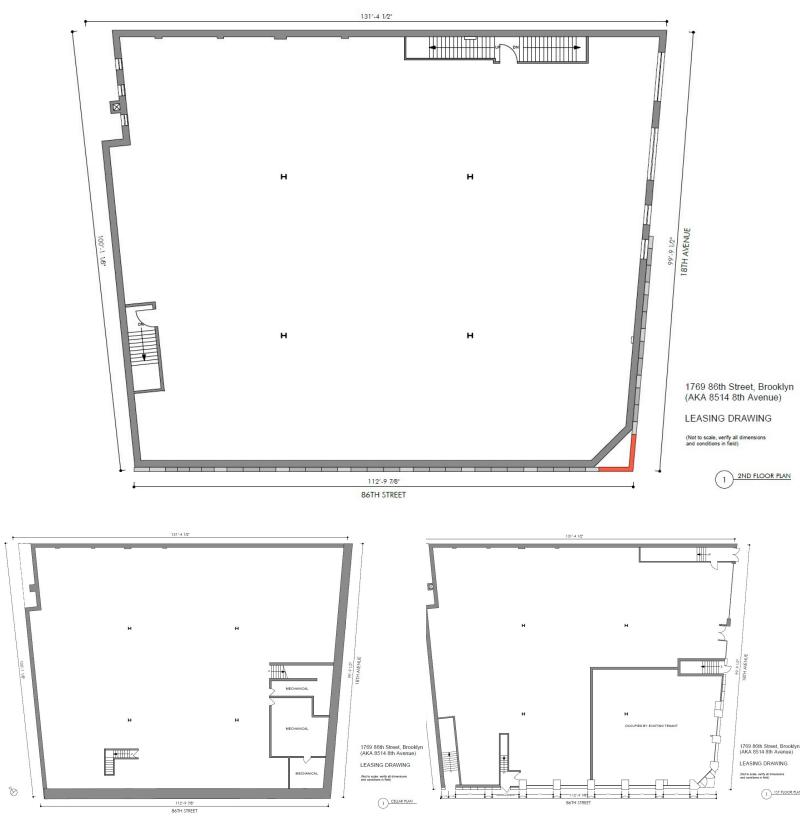

#### 1769 86th Street Brooklyn, NY 11214 Up to 33,000+ sf available 3 LEVELS OF RETAIL SPACE AVAILABLE FOR LEASE

The most iconic cross street in the area, 86th and 18th ave. The property is adjacent to the **Municipal parking lot** and is half a block from the subway.

# **PROPERTY DETAILS**

- Site Location
  Corner 86th and 18th Ave
- **Zoning** R6, C1-2
- Current RE Taxes \$172,812
- Location
  Bensonhurst
- Parking Adjacent municipal lot
- Lot Dimensions
- Lot Size
- 212 x 103
- 22,000sf approx