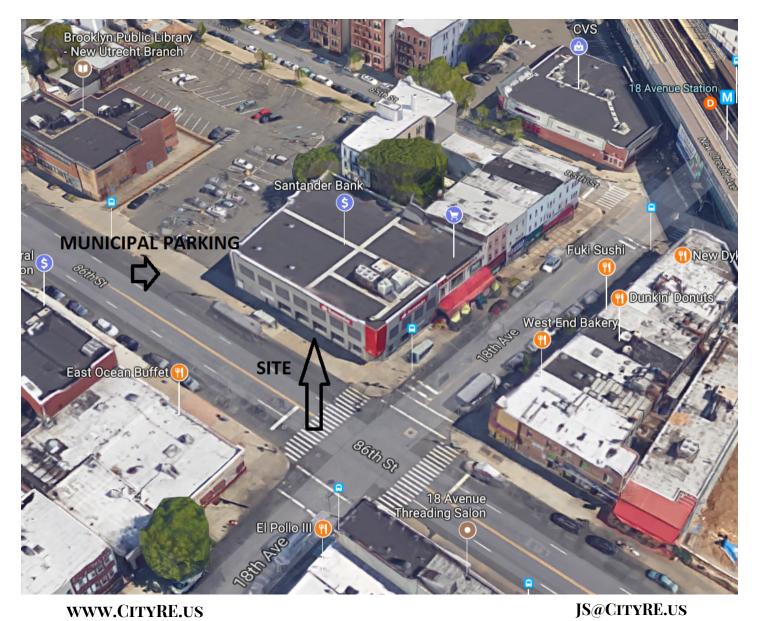

#### 1769 86th Street Brooklyn, NY 11214 Up to 33,000+ sf available 3 LEVELS OF RETAIL SPACE AVAILABLE FOR LEASE

The most iconic cross street in the area, 86th and 18th ave. The property is adjacent to the **Municipal parking lot** and is half a block from the subway.

# **PROPERTY DETAILS**

- Site Location
  Corner 86th and 18th Ave
- **Zoning** R6, C1-2
- Current RE Taxes \$172,812
- Location
  Bensonhurst
- Parking Adjacent municipal lot
- Lot Dimensions
- Lot Size
- 212 x 103
- 22,000sf approx