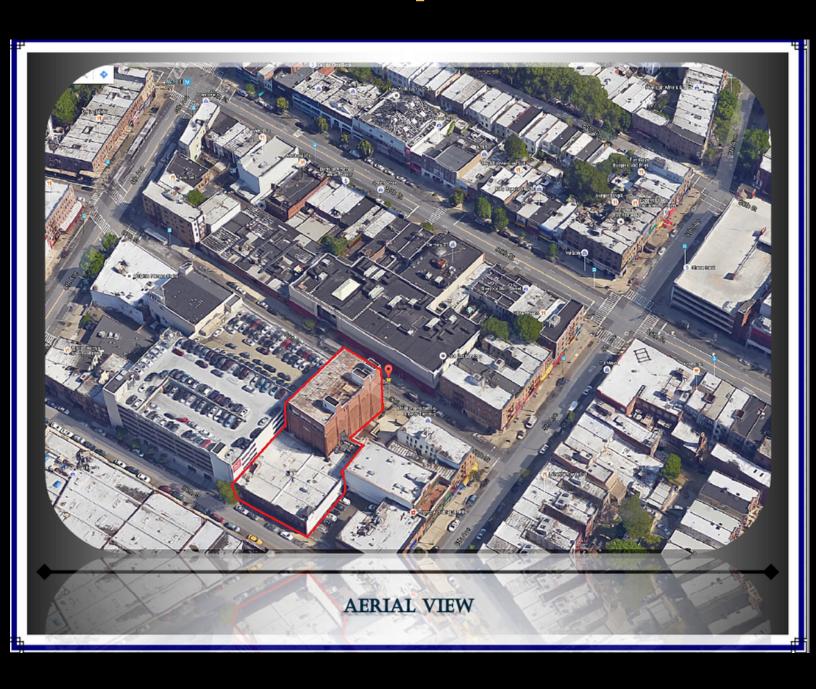

eighboring Tenants and Demographics:

BANANA REPUBLIC

CAPITAL ONE

CHILDREN'S PLACE

GAP

ALDO

ZALES

FOOT LOCKER

PAYLESS

**NEY YORK SPORTSCLUB** 

**GAMESTOP** 

BATH AND BODY

AT&T

SPRINT

VITAMIN SHOPPE

**VERIZON WIRELESS** 

COHEN'S FASHION OPTICAL

NINE WEST

**MCDONALDS** 

**DUANE READE** 

T-MOBILE

GNC

LANE BRYANT

**CENTURY 21** 

VICTORIA'S SECRET

**CLAIRE'S** 

SLEEPY'S

CITIBANK

STARBUCKS

CHASE

**NEY YORK & COMPANY** 

MODELL'S

& MORE

**DEMOGRAPHICS** 

**POPULATION** 

1/4 MILE: 8,900

1/2 MILE: 31,300

1 MILE: 98,900

HOUSEHOLD

1/4 MILE: 3,900

1/2 MILE: 13,400

1 MILE: 42,000

MEDIAN HOUSEHOLD INCOME:

1/4 MILE: \$52,170

1/2 MILE: \$56,320

1 MILE: \$59,750

For more information

City RE Group

NATIONAL NEIGHBORS

212-372-7772

# Ariel View Both Properties:



# Tax Map Both Properties:



## First & Second Level Both Properties:



## Third & Fourth Level Both Properties:



# Fifth & Sixth Level Both Properties:



#### Cellar:



## For Lease

### Renderings Both Properties :