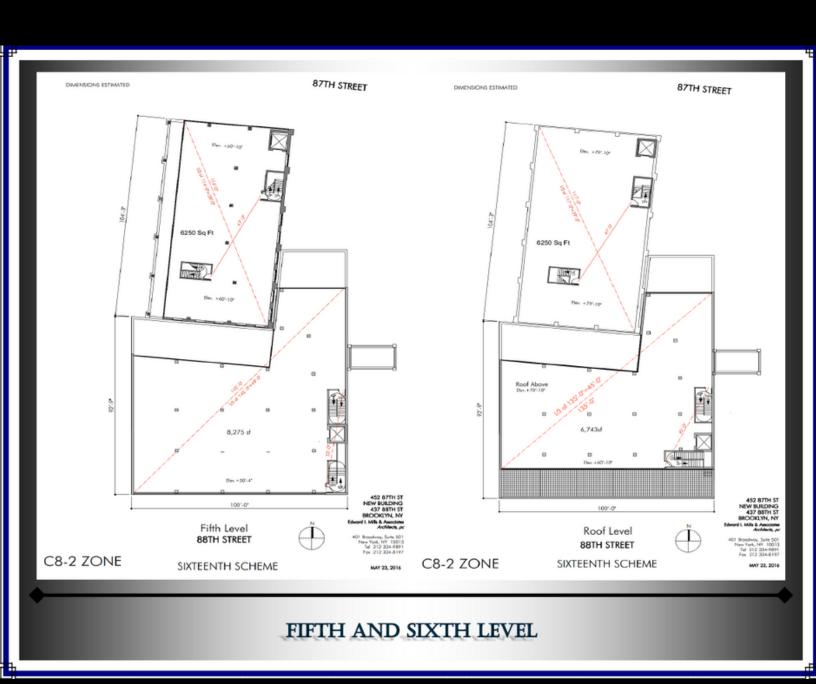

OP** 

BATH AND BODY

AT&T

SPRINT

VITAMIN SHOPPE

**VERIZON WIRELESS** 

COHEN'S FASHION OPTICAL

NINE WEST

**MCDONALDS** 

**DUANE READE** 

T-MOBILE

GNC

LANE BRYANT

**CENTURY 21** 

VICTORIA'S SECRET

**CLAIRE'S** 

SLEEPY'S

CITIBANK

STARBUCKS

CHASE

**NEY YORK & COMPANY** 

MODELL'S

& MORE

**DEMOGRAPHICS** 

**POPULATION** 

1/4 MILE: 8,900

1/2 MILE: 31,300

1 MILE: 98,900

HOUSEHOLD

1/4 MILE: 3,900

1/2 MILE: 13,400

1 MILE: 42,000

MEDIAN HOUSEHOLD INCOME:

1/4 MILE: \$52,170

1/2 MILE: \$56,320

1 MILE: \$59,750

For more information

City RE Group

NATIONAL NEIGHBORS

212-372-7772

# Ariel View Both Properties:



# Tax Map Both Properties:



## First & Second Level Both Properties:



## Third & Fourth Level Both Properties:



# Fifth & Sixth Level Both Properties:



#### Cellar:



## For Lease

### Renderings Both Properties :