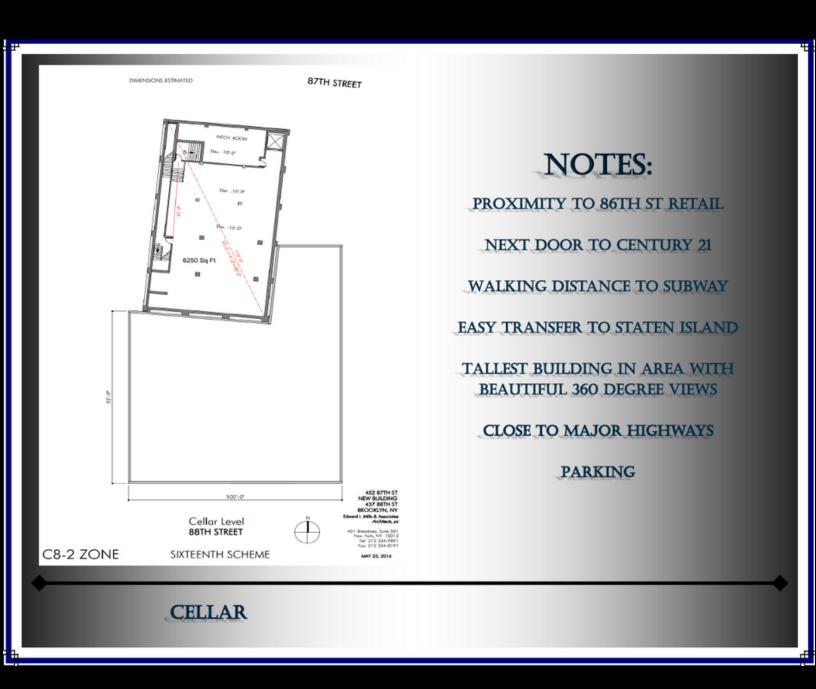

BODY

AT&T

SPRINT

VITAMIN SHOPPE

**VERIZON WIRELESS** 

COHEN'S FASHION OPTICAL

NINE WEST

**MCDONALDS** 

**DUANE READE** 

T-MOBILE

GNC

LANE BRYANT

**CENTURY 21** 

VICTORIA'S SECRET

**CLAIRE'S** 

SLEEPY'S

CITIBANK

STARBUCKS

CHASE

**NEY YORK & COMPANY** 

MODELL'S

& MORE

**DEMOGRAPHICS** 

**POPULATION** 

1/4 MILE: 8,900

1/2 MILE: 31,300

1 MILE: 98,900

HOUSEHOLD

1/4 MILE: 3,900

1/2 MILE: 13,400

1 MILE: 42,000

MEDIAN HOUSEHOLD INCOME:

1/4 MILE: \$52,170

1/2 MILE: \$56,320

1 MILE: \$59,750

For more information

City RE Group

NATIONAL NEIGHBORS

212-372-7772

# Ariel View Both Properties:



# Tax Map Both Properties:



## First & Second Level Both Properties:



## Third & Fourth Level Both Properties:



# Fifth & Sixth Level Both Properties:



#### Cellar:



## For Lease

### Renderings Both Properties :