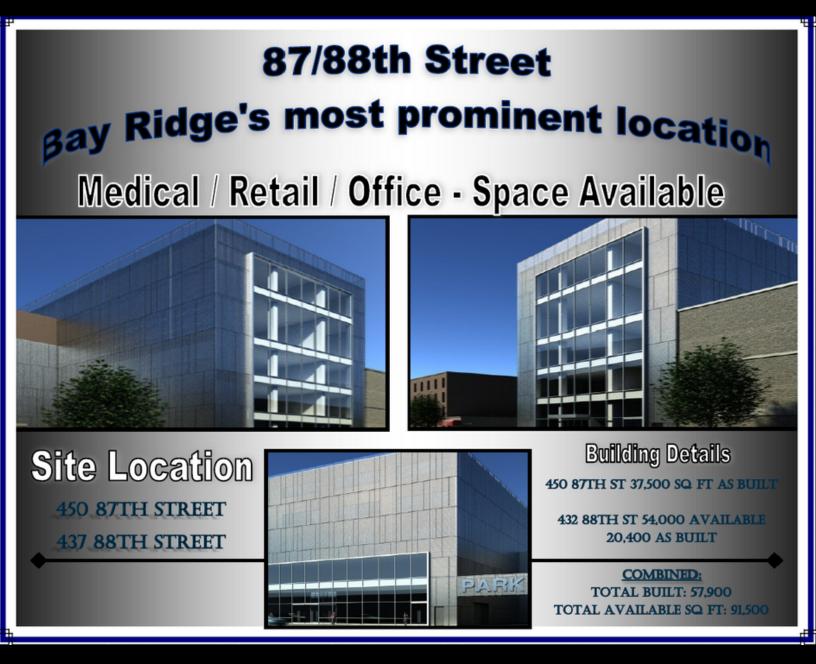

#### 450 87TH AND 437 88TH ST

In the Heart of Bay Ridge Brooklyn and steps to all transportation. A short block from the 86th street retail corridor and attached to Century 21 stores parking.

- 450 87th St 37,500 sq ft Building with 6,250 sq ft per floor
- 437 88th St 20,400 sq ft plus 28k build-able FAR.
- Landlord to deliver in "Finished Move in Condition"

### Renderings Both Properties :