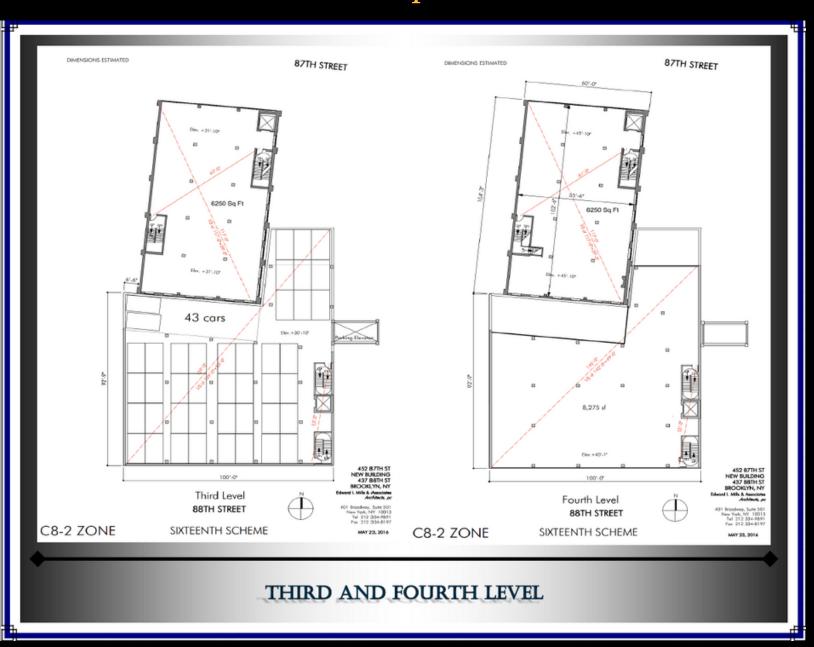

AYLESS

**NEY YORK SPORTSCLUB** 

**GAMESTOP** 

BATH AND BODY

AT&T

SPRINT

VITAMIN SHOPPE

**VERIZON WIRELESS** 

COHEN'S FASHION OPTICAL

NINE WEST

**MCDONALDS** 

**DUANE READE** 

T-MOBILE

GNC

LANE BRYANT

**CENTURY 21** 

VICTORIA'S SECRET

**CLAIRE'S** 

SLEEPY'S

CITIBANK

STARBUCKS

CHASE

**NEY YORK & COMPANY** 

MODELL'S

& MORE

**DEMOGRAPHICS** 

**POPULATION** 

1/4 MILE: 8,900

1/2 MILE: 31,300

1 MILE: 98,900

HOUSEHOLD

1/4 MILE: 3,900

1/2 MILE: 13,400

1 MILE: 42,000

MEDIAN HOUSEHOLD INCOME:

1/4 MILE: \$52,170

1/2 MILE: \$56,320

1 MILE: \$59,750

For more information

City RE Group

NATIONAL NEIGHBORS

212-372-7772

# Ariel View Both Properties:



# Tax Map Both Properties:



## First & Second Level Both Properties:



## Third & Fourth Level Both Properties:



# Fifth & Sixth Level Both Properties:



#### Cellar:



## For Lease

### Renderings Both Properties :