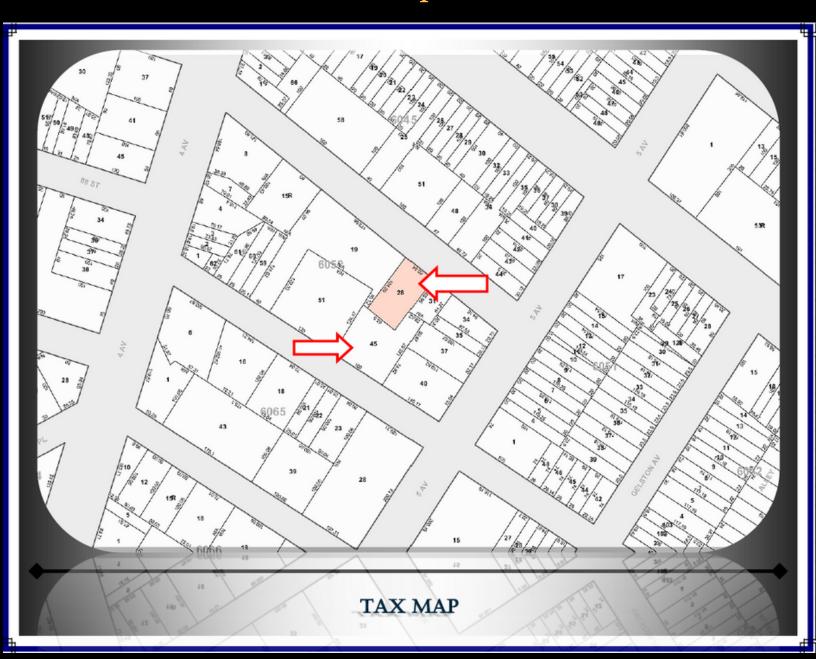

phics:

BANANA REPUBLIC

CAPITAL ONE

CHILDREN'S PLACE

GAP

ALDO

ZALES

FOOT LOCKER

PAYLESS

**NEY YORK SPORTSCLUB** 

**GAMESTOP** 

BATH AND BODY

AT&T

SPRINT

VITAMIN SHOPPE

**VERIZON WIRELESS** 

COHEN'S FASHION OPTICAL

NINE WEST

**MCDONALDS** 

**DUANE READE** 

T-MOBILE

GNC

LANE BRYANT

**CENTURY 21** 

VICTORIA'S SECRET

**CLAIRE'S** 

SLEEPY'S

CITIBANK

STARBUCKS

CHASE

**NEY YORK & COMPANY** 

MODELL'S

& MORE

**DEMOGRAPHICS** 

**POPULATION** 

1/4 MILE: 8,900

1/2 MILE: 31,300

1 MILE: 98,900

HOUSEHOLD

1/4 MILE: 3,900

1/2 MILE: 13,400

1 MILE: 42,000

MEDIAN HOUSEHOLD INCOME:

1/4 MILE: \$52,170

1/2 MILE: \$56,320

1 MILE: \$59,750

For more information

City RE Group

NATIONAL NEIGHBORS

212-372-7772

# Ariel View Both Properties:



# Tax Map Both Properties:



## First & Second Level Both Properties:



## Third & Fourth Level Both Properties:



# Fifth & Sixth Level Both Properties:



#### Cellar:



## For Lease

### Renderings Both Properties :