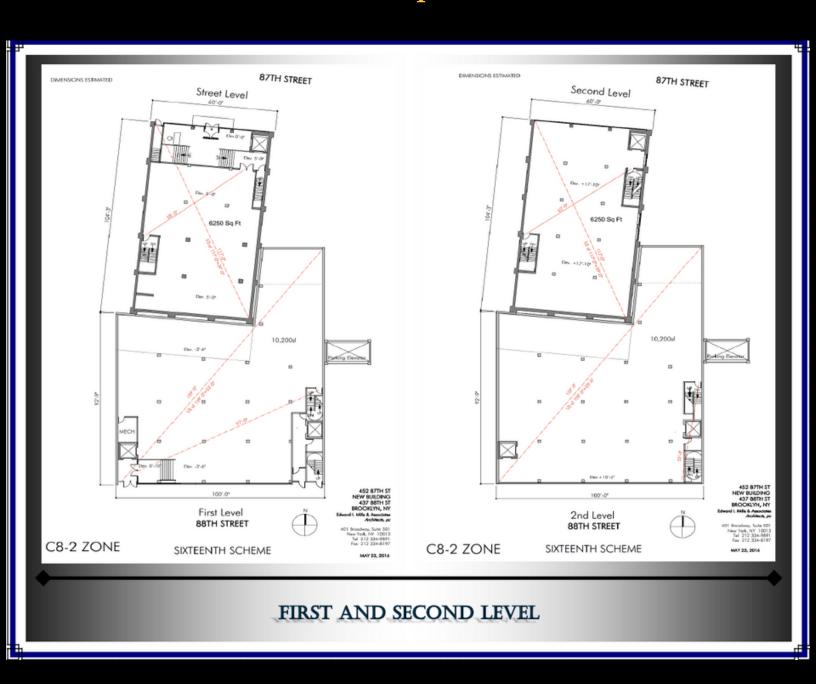

EN'S PLACE

GAP

ALDO

ZALES

FOOT LOCKER

PAYLESS

**NEY YORK SPORTSCLUB** 

**GAMESTOP** 

BATH AND BODY

AT&T

SPRINT

VITAMIN SHOPPE

**VERIZON WIRELESS** 

COHEN'S FASHION OPTICAL

NINE WEST

**MCDONALDS** 

**DUANE READE** 

T-MOBILE

GNC

LANE BRYANT

**CENTURY 21** 

VICTORIA'S SECRET

**CLAIRE'S** 

SLEEPY'S

CITIBANK

STARBUCKS

CHASE

**NEY YORK & COMPANY** 

MODELL'S

& MORE

**DEMOGRAPHICS** 

**POPULATION** 

1/4 MILE: 8,900

1/2 MILE: 31,300

1 MILE: 98,900

HOUSEHOLD

1/4 MILE: 3,900

1/2 MILE: 13,400

1 MILE: 42,000

MEDIAN HOUSEHOLD INCOME:

1/4 MILE: \$52,170

1/2 MILE: \$56,320

1 MILE: \$59,750

For more information

City RE Group

NATIONAL NEIGHBORS

212-372-7772

# Ariel View Both Properties:



# Tax Map Both Properties:



## First & Second Level Both Properties:



## Third & Fourth Level Both Properties:



# Fifth & Sixth Level Both Properties:



#### Cellar:



## For Lease

### Renderings Both Properties :