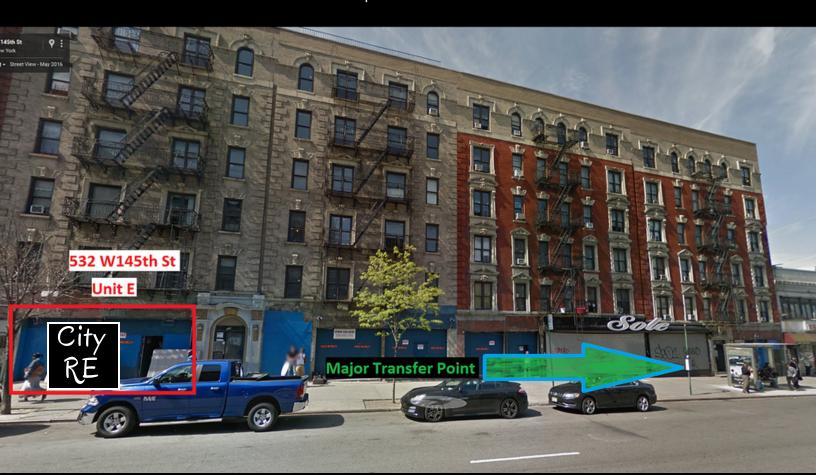

#### 532 W 145th St NYC, 10031

Harlem Heights is a historical neighborhood that is up and coming. There is strong residential exposure, strong business mix, and heavy foot traffic.

This site is adjacent to a major transfer point and public transportation hub.

#### 1,350 Sq Ft Available

Revised and Build to Suit Long Term Lease if Desired For More Information 212-372-7772